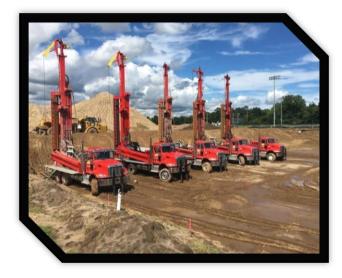

## **Cathodic Drilling**

Drilling Specialist with a wide range of experience and expertise on staff to take on any project. Based out of West Michigan, Midwest GeoDrill has been drilling for over ten years, completing 3.7 million vertical feet of drilling. We own and operate all of our rigs and support equipment. The management/ownership are all active employees of the company. Our service team has grown to 34 full-time employees including 9 experienced drillers. We have the capabilities to drill; Geothermal, Cathodic, Caisson, Geotechnical, and all forms of water well from a large capacity production to residential. Our skilled team has a proven track record or completing complex projects that were previously deemed impossible to finish.